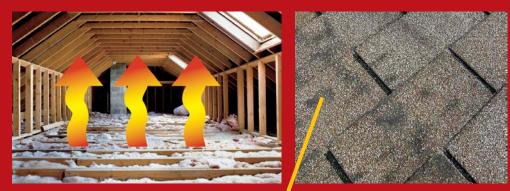

Stains on interior ceilings and walls or mold and mildew growth. Possible causes: Inadequate or faulty shingle underlayment allowing leakage, or inadequate ventilation

Blistering and/or peeling of outside paint. Possible cause Excessive moisture or high humidity due to poor attic ventilation

## ROOFING PROB Isolated Symptoms May Have A Common Cause

Excessive energy costs. Possible cause: Insufficient attic ventilation causes heating/cooling system to run excessively.

Dark, "dirty-looking" areas on your roof. Possible cause: Loss of granules due to age of shingles.

Leakage in attic after driving rain. Possible causes: Leaky or inadequate shingle underlayment; deteriorated flashing

Roof shingle, sheathing, and siding decay. Possible cause: Poor attic ventilation