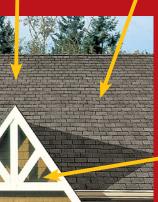

## ROOFING PROB Isolated Symptoms May Have A Common Cause

Excessive energy costs. Possible cause: Insufficient attic ventilation causes heating/cooling system to run excessively.

Dark, "dirty-looking" areas on your roof. Possible cause: Loss of granules due to age of shingles.

Leakage in attic after driving rain. Possible causes: Leaky or inadequate shingle underlayment; deteriorated flashing

Roof shingle, sheathing, and siding decay. Possible cause: Poor attic ventilation