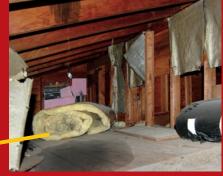

Stains on interior ceilings and walls or mold and mildew growth. Possible causes: Inadequate or faulty shingle underlayment allowing leakage, or inadequate ventilation

Blistering and/or peeling of outside paint. Possible cause Excessive moisture or high humidity due to poor attic ventilation

Leakage in attic after driving rain. Possible causes: Leaky or inadequate shingle underlayment; deteriorated flashing

Roof shingle, sheathing, and siding decay. Possible cause: Poor attic ventilation