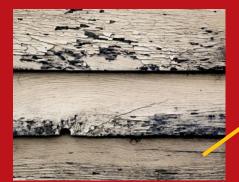

813-829-8880 ©2015 GAF 6/15 #580

WEST CANADA 800-445-9330 855-492-8085

RESCE102

SOUTHWEST

972-851-0500

1 Campus Drive, Parsippany, NJ 07054

Missing, cracked, or curling shingles. Possible cause: Shingles have reached the end of their useful life.

Stains on interior ceilings and walls or mold and mildew growth. Possible causes: Inadequate or faulty shingle underlayment allowing leakage, or inadequate ventilation

Blistering and/or peeling of outside paint. Possible cause Excessive moisture or high humidity due to poor attic ventilation