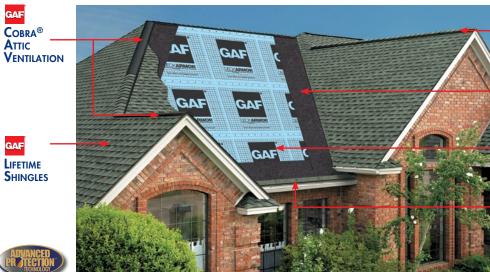

**STARTER STRIP** 

SHINGLES

**RIDGE CAP** 

SHINGLES

The GAF Lifetime Roofing System has earned the prestigious Good Housekeeping Seal, which means that Good Housekeeping

stands behind the products in this system. (Refer to Good Housekeeping Magazine for