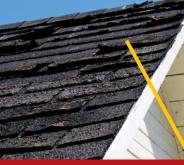

813-829-8880 ©2015 GAF 6/15 #580

WEST CANADA 800-445-9330 855-492-8085

RESCE102

SOUTHWEST

972-851-0500

1 Campus Drive, Parsippany, NJ 07054

Missing, cracked, or curling shingles. Possible cause: Shingles have reached the end of their useful life.

## ROOFING PROB Isolated Symptoms May Have A Common Cause

Excessive energy costs. Possible cause: Insufficient attic ventilation causes heating/cooling system to run excessively.

Dark, "dirty-looking" areas on your roof. Possible cause: Loss of granules due to age of shingles.